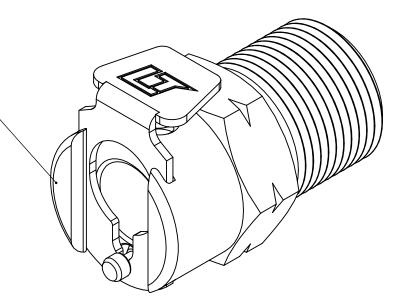

## NOTES:

1. MATERIAL: BRASS

2. COLOR: CHROME

| UNLESS OTHERWISE SPECIFIED:                                                                                                                                                          |            | NAME | DATE      | <b>U LINKTECH</b>                                                              |
|--------------------------------------------------------------------------------------------------------------------------------------------------------------------------------------|------------|------|-----------|--------------------------------------------------------------------------------|
| DIMENSIONS ARE IN INCHES TOLERANCES: FRACTIONAL±1/32 ANGULAR: MACH±0.5 BEND ±2 ONE PLACE DECIMAL ±0.1 TWO PLACE DECIMAL ±0.01 THREE PLACE DECIMAL ±0.005 TWO PLACE DUAL (mm) [±0.12] | DRAWN      | RDA  | 1/19/2018 | ANOPPODE CONTAIN                                                               |
|                                                                                                                                                                                      | CHECKED    | HRC  | 1/19/2018 | PART NO: 20CB-S1-04BSPT                                                        |
|                                                                                                                                                                                      | ENG APPR.  | HRC  | 11/6/18   |                                                                                |
|                                                                                                                                                                                      | MFG APPR.  | BDB  | 11/6/18   | DESCRIPTION:                                                                   |
| PROPRIETARY AND CONFIDENTIAL                                                                                                                                                         | PRODUCTION | LS   | 11/6/18   | LinkTech 20CB Series Male Thread Female,<br>Non-valved, 250 BSPT, Chrome Brass |
| THE INFORMATION CONTAINED IN THIS DRAWING IS THE SOLE PROPERTY OF LINKTECH LLC. ANY REPRODUCTION OR DISCLOSURE IN PART OR AS A WHOJE WITHOUT THE WRITTEN                             | COMMENTS:  |      |           | SIZE DWG. NO. REV A                                                            |
| DED HOUSE OF THE HAZE OF THE O                                                                                                                                                       | 1          |      |           |                                                                                |