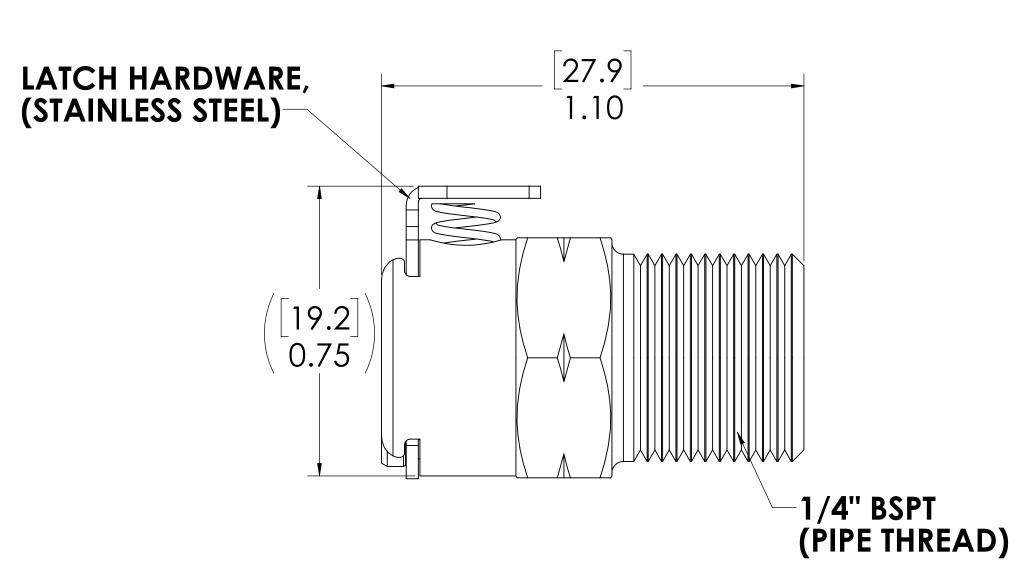

## NOTES:

1. MATERIAL: BRASS

2. COLOR: CHROME

| UNLESS OTHERWISE SPECIFIED:                                                                                                                                                          |            | NAME | DATE      | <b>U LINKTECH</b>                                                              |
|--------------------------------------------------------------------------------------------------------------------------------------------------------------------------------------|------------|------|-----------|--------------------------------------------------------------------------------|
| DIMENSIONS ARE IN INCHES TOLERANCES: FRACTIONAL±1/32 ANGULAR: MACH±0.5 BEND ±2 ONE PLACE DECIMAL ±0.1 TWO PLACE DECIMAL ±0.01 THREE PLACE DECIMAL ±0.005 TWO PLACE DUAL (mm) [±0.12] | DRAWN      | RDA  | 1/19/2018 | ANOPPODE CONTAIN                                                               |
|                                                                                                                                                                                      | CHECKED    | HRC  | 1/19/2018 | PART NO: 20CB-S1-04BSPT                                                        |
|                                                                                                                                                                                      | ENG APPR.  | HRC  | 11/6/18   |                                                                                |
|                                                                                                                                                                                      | MFG APPR.  | BDB  | 11/6/18   | DESCRIPTION:                                                                   |
| PROPRIETARY AND CONFIDENTIAL                                                                                                                                                         | PRODUCTION | LS   | 11/6/18   | LinkTech 20CB Series Male Thread Female,<br>Non-valved, 250 BSPT, Chrome Brass |
| THE INFORMATION CONTAINED IN THIS DRAWING IS THE SOLE PROPERTY OF LINKTECH LLC. ANY REPRODUCTION OR DISCLOSURE IN PART OR AS A WHOJE WITHOUT THE WRITTEN                             | COMMENTS:  |      |           | SIZE DWG. NO. REV A                                                            |
| DED HOUSE OF THE HAZE OF THE O                                                                                                                                                       | 1          |      |           |                                                                                |