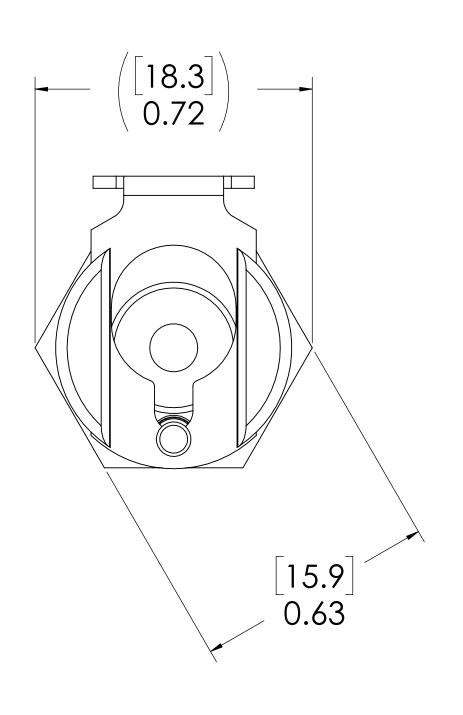

## NOTES:

1. MATERIAL: BRASS

2. COLOR: CHROME

| UNLESS OTHERWISE SPECIFIED:                                                                                                                                                          |            | NAME | DATE      | <b>U LINKTECH</b>                                                              |
|--------------------------------------------------------------------------------------------------------------------------------------------------------------------------------------|------------|------|-----------|--------------------------------------------------------------------------------|
| DIMENSIONS ARE IN INCHES TOLERANCES: FRACTIONAL±1/32 ANGULAR: MACH±0.5 BEND ±2 ONE PLACE DECIMAL ±0.1 TWO PLACE DECIMAL ±0.01 THREE PLACE DECIMAL ±0.005 TWO PLACE DUAL (mm) [±0.12] | DRAWN      | RDA  | 1/19/2018 | ANOPPODE CONTAIN                                                               |
|                                                                                                                                                                                      | CHECKED    | HRC  | 1/19/2018 | PART NO: 20CB-S1-04BSPT                                                        |
|                                                                                                                                                                                      | ENG APPR.  | HRC  | 11/6/18   |                                                                                |
|                                                                                                                                                                                      | MFG APPR.  | BDB  | 11/6/18   | DESCRIPTION:                                                                   |
| PROPRIETARY AND CONFIDENTIAL                                                                                                                                                         | PRODUCTION | LS   | 11/6/18   | LinkTech 20CB Series Male Thread Female,<br>Non-valved, 250 BSPT, Chrome Brass |
| THE INFORMATION CONTAINED IN THIS DRAWING IS THE SOLE PROPERTY OF LINKTECH LLC. ANY REPRODUCTION OR DISCLOSURE IN PART OR AS A WHOJE WITHOUT THE WRITTEN                             | COMMENTS:  |      |           | SIZE DWG. NO. REV A                                                            |
| DED HOUSE OF THE HAZE OF THE O                                                                                                                                                       | 1          |      |           |                                                                                |